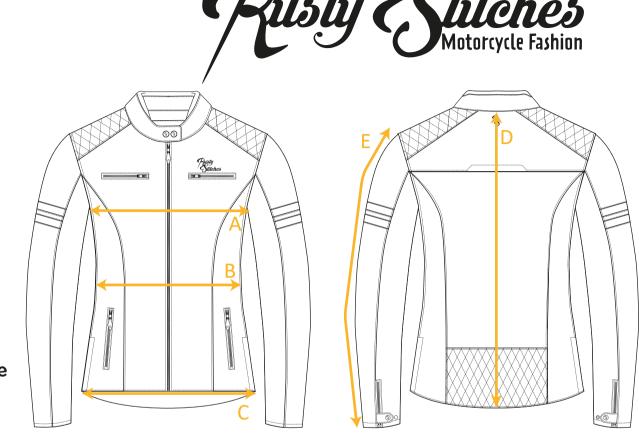

## How to choose your Jacket size

| Joyce V2 |              |    |    |    |    |    |    |
|----------|--------------|----|----|----|----|----|----|
|          |              | 36 | 38 | 40 | 42 | 44 | 46 |
| Α        | 1/2 Chest    | 49 | 51 | 53 | 55 | 57 | 59 |
| В        | 1/2 Waist    | 46 | 48 | 50 | 52 | 54 | 56 |
| C        | 1/2 Bottom   | 48 | 50 | 52 | 54 | 56 | 60 |
| D        | Sleevelength | 60 | 61 | 62 | 63 | 64 | 65 |
| E        | Shoulder     | 40 | 41 | 42 | 43 | 44 | 45 |
| F        | Backlength   | 63 | 64 | 65 | 66 | 67 | 68 |

To dentermine your jacket size, please use a measuring tape. You can messure a good fitting jack that you owe, please compare those messurements with the sizechart on the left and pick your size. If you are between two sizes, pick the largest size.