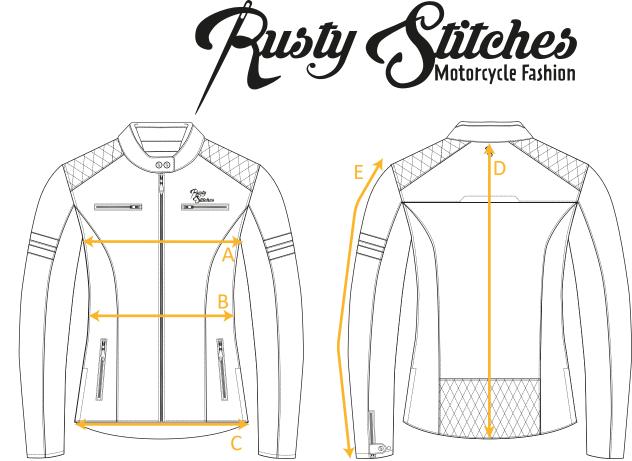

## How to choose your Jacket size

| Super Joyce V2 |             |       |       |       |       |       |
|----------------|-------------|-------|-------|-------|-------|-------|
|                |             | 48    | 50    | 52    | 54    | 56    |
| A              | 1/2 Chest   | 61 cm | 63 cm | 65 cm | 67 cm | 69 cm |
| В              | 1/2 Waist   | 58 cm | 60 cm | 62 cm | 64 cm | 66 cm |
| C              | 1/2 Bottom  | 60 cm | 62 cm | 64 cm | 66 cm | 68 cm |
| D              | Sleevelengt | 60 cm |
| E              | Shoulder    | 46 cm | 47 cm | 48 cm | 49 cm | 50 cm |
| F              | Backlength  | 69 cm |

To dentermine your jacket size, please use a measuring tape. You can messure a good fitting jack that you owe, please compare those messurements with the sizechart on the left and pick your size. If you are between two sizes, pick the largest size.