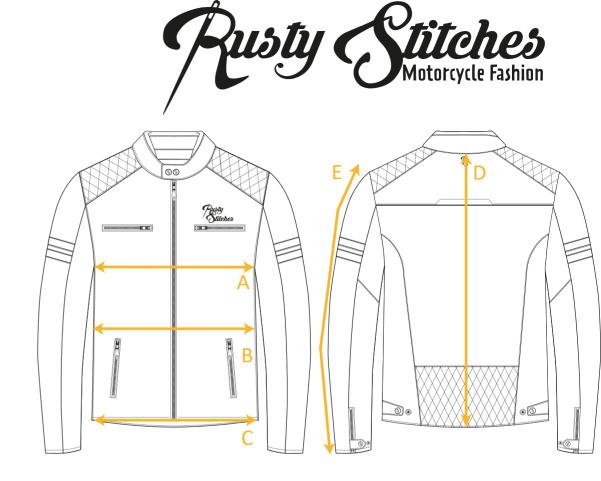

## How to choose your Jacket size

| Super Jari V2 |              |         |         |         |         |
|---------------|--------------|---------|---------|---------|---------|
|               |              | 5XL     | 6XL     | 7XL     | 8XL     |
| Α             | 1/2 Chest    | 67 cm   | 68 cm   | 69 cm   | 70 cm   |
| В             | 1/2 Waist    | 64 cm   | 65 cm   | 66 cm   | 67 cm   |
| C             | 1/2 Bottom   | 62,5 cm | 63,5 cm | 64,5 cm | 65,5 cm |
| D             | Sleevelength | 66 cm   | 66 cm   | 66 cm   | 66 cm   |
| E             | Shoulder     | 46 cm   | 47 cm   | 48 cm   | 49 cm   |
| F             | Backlength   | 79 cm   | 79 cm   | 79 cm   | 79 cm   |

To dentermine your jacket size, please use a measuring tape. You can messure a good fitting jack that you owe, please compare those messurements with the sizechart on the left and pick your size. If you are between two sizes, pick the largest size.