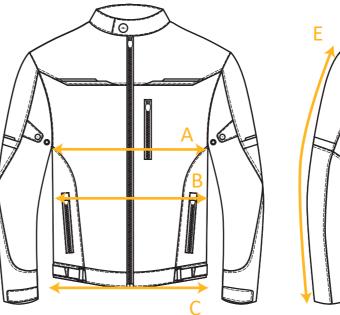

## How to choose your Jacket size

| Ruben |              |    |    |    |    |     |     |     |
|-------|--------------|----|----|----|----|-----|-----|-----|
|       |              | S  | М  | L  | XL | XXL | 3XL | 4XL |
| A     | 1/2 Chest    | 57 | 58 | 60 | 62 | 64  | 66  | 68  |
| B     | 1/2 Waist    | 52 | 54 | 56 | 58 | 60  | 62  | 64  |
| C     | 1/2 Bottom   | 50 | 52 | 54 | 56 | 58  | 60  | 62  |
| D     | Sleevelength | 64 | 65 | 66 | 67 | 68  | 69  | 70  |
| E     | Shoulder     | 49 | 50 | 51 | 52 | 53  | 54  | 55  |
| F     | Backlength   | 68 | 69 | 70 | 71 | 72  | 73  | 74  |

To dentermine your jacket size, please use a measuring tape. You can messure a good fitting jack that you owe, please compare those messurements with the sizechart on the left and pick your size. If you are between two sizes, pick the largest size.