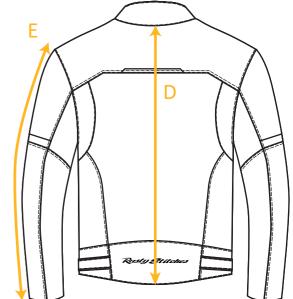

## How to choose your Jacket size

| Ruben |              |    |    |    |    |     |     |     |
|-------|--------------|----|----|----|----|-----|-----|-----|
|       |              | S  | М  | L  | XL | XXL | 3XL | 4XL |
| A     | 1/2 Chest    | 57 | 58 | 60 | 62 | 64  | 66  | 68  |
| B     | 1/2 Waist    | 52 | 54 | 56 | 58 | 60  | 62  | 64  |
| C     | 1/2 Bottom   | 50 | 52 | 54 | 56 | 58  | 60  | 62  |
| D     | Sleevelength | 64 | 65 | 66 | 67 | 68  | 69  | 70  |
| E     | Shoulder     | 49 | 50 | 51 | 52 | 53  | 54  | 55  |
| F     | Backlength   | 68 | 69 | 70 | 71 | 72  | 73  | 74  |

To dentermine your jacket size, please use a measuring tape. You can messure a good fitting jack that you owe, please compare those messurements with the sizechart on the left and pick your size. If you are between two sizes, pick the largest size.