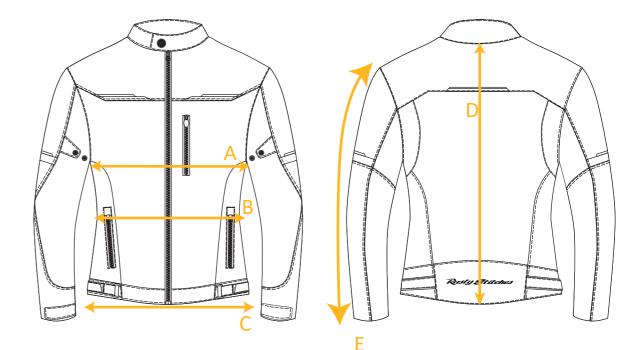

## How to choose your Jacket size

| Lynn |              |    |    |      |    |      |    |
|------|--------------|----|----|------|----|------|----|
|      |              | 36 | 38 | 40   | 42 | 44   | 46 |
| A    | 1/2 Chest    | 50 | 52 | 54   | 56 | 58   | 60 |
| В    | 1/2 Waist    | 44 | 46 | 48   | 50 | 52   | 54 |
| C    | 1/2 Bottom   | 48 | 50 | 52   | 54 | 56   | 58 |
| D    | Sleevelength | 62 | 63 | 64   | 65 | 66   | 67 |
| E    | Shoulder     | 42 | 43 | 44,5 | 46 | 47,5 | 49 |
| F    | Backlength   | 66 | 67 | 68   | 69 | 70   | 71 |

To dentermine your jacket size, please use a measuring tape. You can messure a good fitting jack that you owe, please compare those messurements with the sizechart on the left and pick your size. If you are between two sizes, pick the largest size.