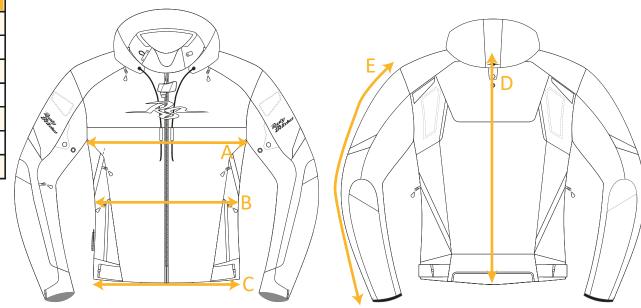

## How to choose your Jacket size

| Liam |              |    |      |    |      |     |      |     |
|------|--------------|----|------|----|------|-----|------|-----|
|      |              | S  | М    | L  | XL   | XXL | 3XL  | 4XL |
| Α    | 1/2 Chest    | 55 | 57   | 59 | 62   | 65  | 68   | 71  |
| В    | 1/2 Waist    | 51 | 53   | 55 | 58   | 61  | 64   | 67  |
| C    | 1/2 Bottom   | 48 | 50   | 52 | 55   | 58  | 61   | 64  |
| D    | Sleevelength | 66 | 67   | 68 | 69   | 70  | 71   | 72  |
| E    | Shoulder     | 48 | 49   | 50 | 51   | 52  | 53   | 54  |
| F    | Backlength   | 67 | 68,5 | 70 | 71,5 | 73  | 74,5 | 76  |

To dentermine your jacket size, please use a measuring tape. You can messure a good fitting jack that you owe, please compare those messurements with the sizechart on the left and pick your size. If you are between two sizes, pick the largest size.