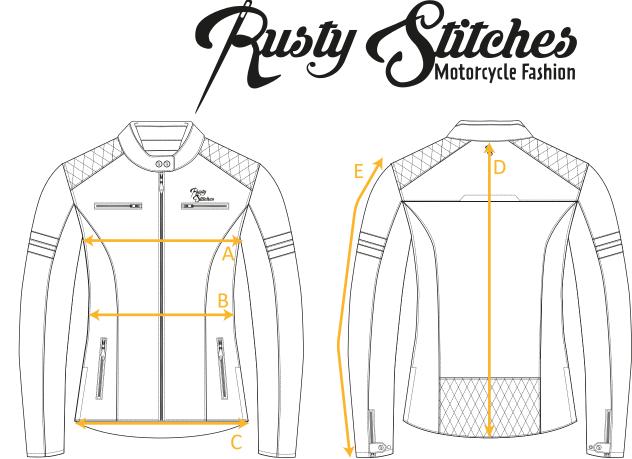

## How to choose your Jacket size

| Joyce V2 Hooded |              |    |    |    |    |    |    |
|-----------------|--------------|----|----|----|----|----|----|
|                 |              | 36 | 38 | 40 | 42 | 44 | 46 |
| Α               | 1/2 Chest    | 49 | 51 | 53 | 55 | 57 | 59 |
| В               | 1/2 Waist    | 46 | 48 | 50 | 52 | 54 | 56 |
| C               | 1/2 Bottom   | 48 | 50 | 52 | 54 | 56 | 60 |
| D               | Sleevelength | 60 | 61 | 62 | 63 | 64 | 65 |
| E               | Shoulder     | 40 | 41 | 42 | 43 | 44 | 45 |
| F               | Backlength   | 63 | 64 | 65 | 66 | 67 | 68 |

To dentermine your jacket size, please use a measuring tape. You can messure a good fitting jack that you owe, please compare those messurements with the sizechart on the left and pick your size. If you are between two sizes, pick the largest size.