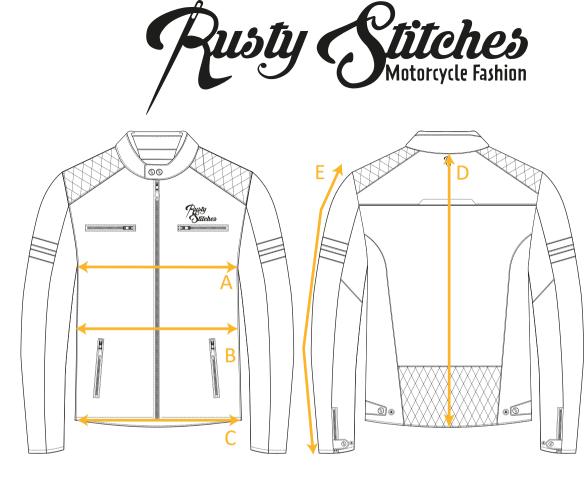

## How to choose your Jacket size

| Jari Hooded V2 |              |    |    |    |    |     |     |     |
|----------------|--------------|----|----|----|----|-----|-----|-----|
|                |              | S  | М  | L  | XL | XXL | 3XL | 4XL |
| Α              | 1/2 Chest    | 56 | 58 | 60 | 62 | 64  | 66  | 68  |
| B              | 1/2 Waist    | 52 | 54 | 56 | 58 | 60  | 62  | 64  |
| C              | 1/2 Bottom   | 50 | 52 | 54 | 56 | 58  | 60  | 62  |
| D              | Sleevelength | 64 | 65 | 66 | 67 | 68  | 69  | 70  |
| E              | Shoulder     | 49 | 50 | 51 | 52 | 53  | 54  | 55  |
| F              | Backlength   | 70 | 71 | 72 | 73 | 74  | 75  | 76  |

To dentermine your jacket size, please use a measuring tape. You can messure a good fitting jack that you owe, please compare those messurements with the sizechart on the left and pick your size. If you are between two sizes, pick the largest size.