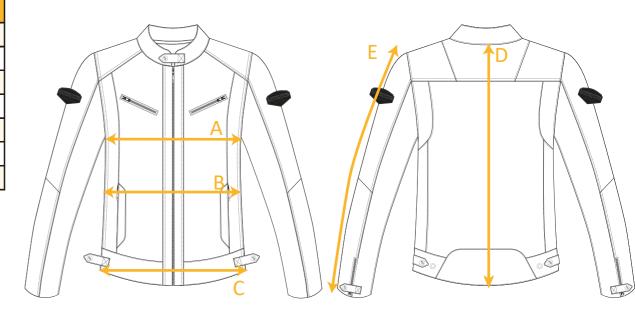

## How to choose your Jacket size

| Dorian |              |    |    |    |    |     |     |     |
|--------|--------------|----|----|----|----|-----|-----|-----|
|        |              | S  | М  | L  | XL | XXL | 3XL | 4XL |
| A      | 1/2 Chest    | 57 | 58 | 60 | 62 | 64  | 66  | 68  |
| В      | 1/2 Waist    | 52 | 54 | 56 | 58 | 60  | 62  | 64  |
| C      | 1/2 Bottom   | 50 | 52 | 54 | 56 | 58  | 60  | 62  |
| D      | Sleevelength | 64 | 65 | 66 | 67 | 68  | 69  | 70  |
| E      | Shoulder     | 49 | 50 | 51 | 52 | 53  | 54  | 55  |
| F      | Backlength   | 68 | 69 | 70 | 71 | 72  | 73  | 74  |

To dentermine your jacket size, please use a measuring tape. You can messure a good fitting jack that you owe, please compare those messurements with the sizechart on the left and pick your size.

If you are between two sizes, pick the largest size.