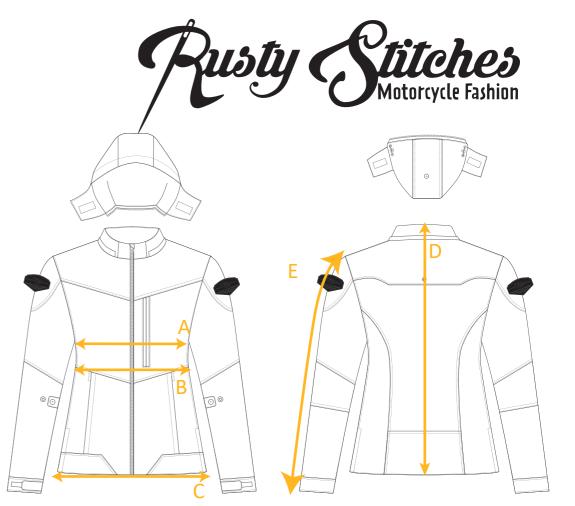

## How to choose your Jacket size

| Ann |              |    |    |      |    |      |    |
|-----|--------------|----|----|------|----|------|----|
|     |              | 36 | 38 | 40   | 42 | 44   | 46 |
| Α   | 1/2 Chest    | 50 | 52 | 54   | 56 | 58   | 60 |
| B   | 1/2 Waist    | 44 | 46 | 48   | 50 | 52   | 54 |
| (   | 1/2 Bottom   | 48 | 50 | 52   | 54 | 56   | 58 |
| D   | Sleevelength | 62 | 63 | 64   | 65 | 66   | 67 |
| E   | Shoulder     | 42 | 43 | 44,5 | 46 | 47,5 | 49 |
| F   | Backlength   | 66 | 67 | 68   | 69 | 70   | 71 |

To dentermine your jacket size, please use a measuring tape. You can messure a good fitting jack that you owe, please compare those messurements with the sizechart on the left and pick your size. If you are between two sizes, pick the largest size.