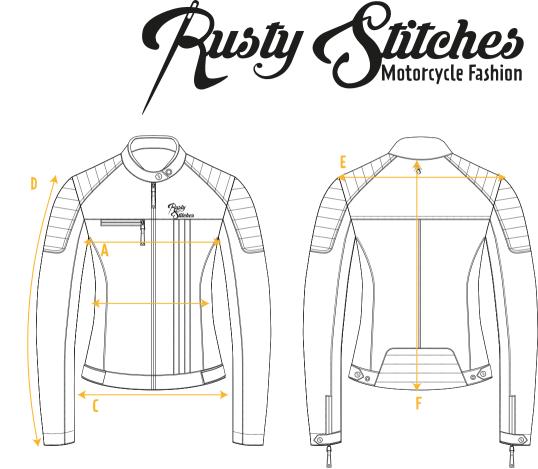

## How to choose your Jacket size

| Lauren |              |    |    |    |    |    |    |
|--------|--------------|----|----|----|----|----|----|
|        |              | 36 | 38 | 40 | 42 | 44 | 46 |
|        |              |    |    |    |    |    |    |
| А      | 1/2 Chest    | 49 | 51 | 53 | 55 | 57 | 59 |
| В      | 1/2 Waist    | 46 | 48 | 50 | 52 | 54 | 56 |
| С      | 1/2 Bottom   | 48 | 50 | 52 | 54 | 56 | 58 |
| D      | Sleevelength | 60 | 61 | 62 | 63 | 64 | 65 |
| Е      | Shoulder     | 40 | 41 | 42 | 43 | 44 | 45 |
| F      | Center Back  | 61 | 62 | 63 | 64 | 65 | 66 |

To dentermine your helmet size, please use a measuring tape. You can messure a good fitting jack that you owe, please compare those messurements with the sizechart on the left and pick your size. If you are between two sizes, pick the largest size.